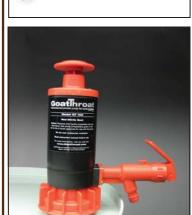

#### **Goat Throat Pumps**

Long lasting, chemical resistant drum and pail pumps improve safety and keep drum sealed when not dispensing in order to improve air quality. Replaceable seals extend pump life. Optional extensions and alternative dispensing nozzles available as well as the ability to hook pump up to compressed air to allow dispensing without manually pumping. Specify chemical being used so that appropriate seals are shipped.