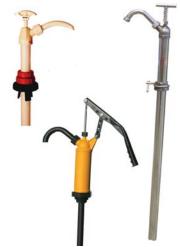

## **Metal Pail Pump #PPUMP**

Used for dispensing products from 5-gallon pails.

Metal Drum Pump PC1218
Economical means of dispensing

products from steel drums.

P366T-MODEL P6087-TEEL BRAND

## Plastic Drum Pump P375

Economical means of dispensing products from plastic drums.

# Dayton Brand Rotary Drum Pump

Longer lasting rotary pumps.

Item# PCPUMP