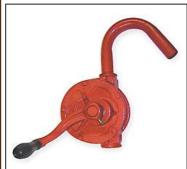

t 100/box **RP7385** 

15" x 19" - Absorbs Oil Only 100/box **CSS7821** 

30" x 300' Roll (with perfs) Universal Absorbent **CSS7822** 



#### **Absorbent Drum Covers**

Fit 55-Gallon Drums

Comes with precut holes to match small & large bungs

25 Covers per case. CSS7861



## **Drum Spigot**

Available for 3/4" or 2" drum openings. Fit metal or plastic drums.

2" - **PC101** 3/4" - **PC100** 



## **Bung Wrench**

Works with plastic or metal drums with 2" and 1/2" openings Available in Aluminum or bronze



## **Metal Pail Pump #PPUMP**

Used for dispensing products from 5-gallon pails.

Metal Drum Pump PC1218
Economical means of dispensing

products from steel drums.

P366T-MODEL P6087-TEEL BRAND

## Plastic Drum Pump P375

Economical means of dispensing products from plastic drums.



# Dayton Brand Rotary Drum Pump

Longer lasting rotary pumps.

Item# PCPUMP



#### **Goat Throat Pumps**

Long lasting, chemical resistant drum and pail pumps improve safety and keep drum sealed when not dispensing in order to improve air quality. Replaceable seals extend pump life. Optional extensions and alternative dispensing nozzles available as well as the ability to hook pump up to compressed air to allow dispensing without manually pumping. Specify chemical being used so that appropriate seals are shipped.

Sponges, Scotch Brite, Absorbent Materials, Spigots, Pumps