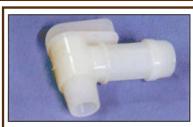

## **Drum Spigot**

Available for 3/4" or 2" drum openings. Fit metal or plastic drums.

2" - **PC101** 3/4" - **PC100** 