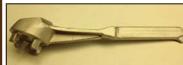

## **Bung Wrench**

Works with plastic or metal drums with 2" and 1/2" openings Available in Aluminum or bronze